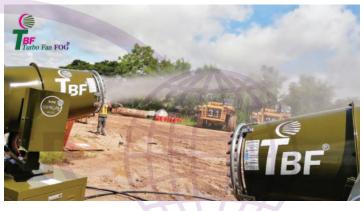

#### A) INDUSTRY DUST SUPPRESSION

- 1. Mining
- 2. Conveyor belt blanking
- 3. Power plant / Coal storage yard
- 4. Slag dispodal dust
- 5. Crushing dust
- 6. Cement plant

#### **B) ENVIRONMENT**

- 1. Cooling Humidifying
- 2. Dust control at construction site