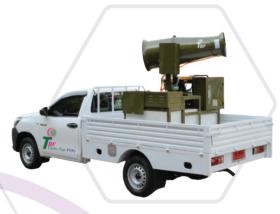

|  | Spraying capacity       | 7.5M³/Hour                     |
|  | Spraying capacity (LPM) | 125                            |
|  | Water Pump              | 7.5 Kw                         |
|  | Control                 | Automatic &<br>Manual & Remote |
|  | Turning angle           | 320°                           |
|  | Dimensions (MM)         | 2500 x 1800 x 1900             |
|  | Net Weight (kg)         | 1500                           |
|  | Control Cabinet         | IP54                           |

#### A) INDUSTRY DUST SUPPRESSION

- 1. Mining
- 2. Conveyor belt blanking
- 3. Power plant / Coal storage yard
- 4. Slag dispodal dust
- 5. Crushing dust
- 6. Cement plant

#### **B) ENVIRONMENT**

- 1. Cooling Humidifying
- 2. Dust control at construction site



### **OPTIONS**











BF Turbo Fan FOĞ



### **REFERENCE**















## Resolve DUST problems by Turbo Fan **FOG** Machine