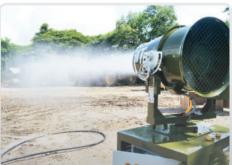

## Highly efficient for reducing PM

The brand new turbo fan fog model TBF 80S comes with wireless remote control

The range of turbo fog machines can reach more than 80 meters. The noise level is being kept at the minimum so there is no need to worry about noise pollution. In fact, TBF has a silencer which helps to reduce the noise level.