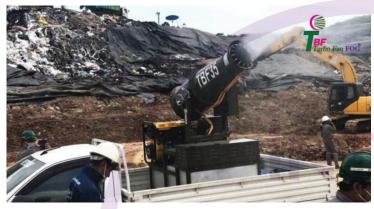

#### A) INDUSTRY DUST SUPPRESSION

- 1. Mining
- 2. Conveyor belt blanking
- 3. Power plant / Coal storage yard
- 4. Slag dispodal dust
- 5. Crushing dust
- 6. Cement plant

#### **B) ENVIRONMENT**

- 1. Cooling Humidifying
- 2. Dust control at construction site