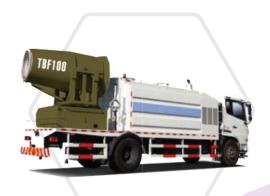

|
|  | Spraying capacity       | 7.5M³/Hour                     |
|  | Spraying capacity (LPM) | 125                            |
|  | Water Pump              | 7.5 Kw                         |
|  | Control                 | Automatic &<br>Manual & Remote |
|  | Turning angle           | 320°                           |
|  | Dimensions (MM)         | 2500 x 1800 x 1900             |
|  | Net Weight (kg)         | 1500                           |
|  | Control Cabinet         | IP54                           |

#### A) INDUSTRY DUST SUPPRESSION

- 1. Mining
- 2. Conveyor belt blanking
- 3. Power plant / Coal storage yard
- 4. Slag dispodal dust
- 5. Crushing dust
- 6. Cement plant

#### **B) ENVIRONMENT**

- 1. Cooling Humidifying
- 2. Dust control at construction site



### **OPTIONS**











BF Turbo Fan FOĞ



### **REFERENCE**















## Resolve DUST problems by Turbo Fan **FOG** Machine