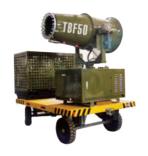

|
|  | Spraying capacity       | 7.5M³/Hour                     |
|  | Spraying capacity (LPM) | 125                            |
|  | Water Pump              | 7.5 Kw                         |
|  | Control                 | Automatic &<br>Manual & Remote |
|  | Turning angle           | 320°                           |
|  | Dimensions (MM)         | 2500 x 1800 x 1900             |
|  | Net Weight (kg)         | 1500                           |
|  | Control Cabinet         | IP54                           |

#### A) INDUSTRY DUST SUPPRESSION

- 1. Mining
- 2. Conveyor belt blanking
- 3. Power plant / Coal storage yard
- 4. Slag dispodal dust
- 5. Crushing dust
- 6. Cement plant

#### **B) ENVIRONMENT**

- 1. Cooling Humidifying
- 2. Dust control at construction site



### **OPTIONS**











BF Turbo Fan FOĞ



### **REFERENCE**















## Resolve DUST problems by Turbo Fan **FOG** Machine