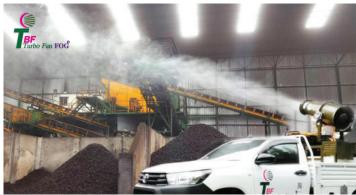

#### A) INDUSTRY DUST SUPPRESSION

- 1. Mining
- 2. Conveyor belt blanking
- 3. Power plant / Coal storage yard
- 4. Slag dispodal dust
- 5. Crushing dust
- 6. Cement plant

#### **B) ENVIRONMENT**

- 1. Cooling Humidifying
- 2. Dust control at construction site