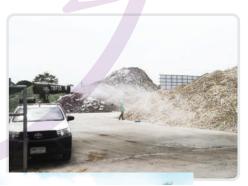

#### A) INDUSTRY DUST SUPPRESSION

- 1. Mining
- 2. Conveyor belt blanking
- 3. Power plant / Coal storage yard
- 4. Slag dispodal dust
- 5. Crushing dust
- 6. Cement plant