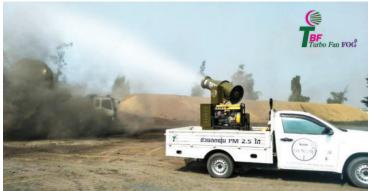

## Highly efficient for reducing PM

The brand new turbo fan fog model TBF 80S comes with wireless remote control

The range of turbo fog machines can reach more than 80 meters. The noise level is being kept at the minimum so there is no need to worry about noise pollution. In fact, TBF has a silencer which helps to reduce the noise level.

#### A) INDUSTRY DUST SUPPRESSION

- 1. Mining
- 2. Conveyor belt blanking
- 3. Power plant / Coal storage yard
- 4. Slag dispodal dust
- 5. Crushing dust
- 6. Cement plant

#### **B) ENVIRONMENT**

- 1. Cooling Humidifying
- 2. Dust control at construction site