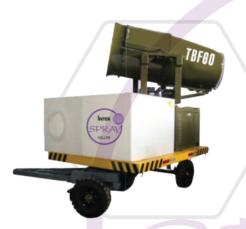

# Turbo Fan FOG Machine TBF80S

Long Ranged Turbo Fan fog Machine

Long Ranged Turbo Fan fog Machine

Turbo Fan FOG Machine

**NEV** European standard

- The design prioritized safety with two extra layers of excellent waterproof stainless steel
- The display is equipped with the Touch Screen coming at the high resolution.
- Electronic Part Brand Schneider & PLC Siemens

## Long Ranged Turbo Fan fog Machine Terration Fan Fog The first Thai Owned brand under the name Turbo Fan Fog machine.

## Highly efficient for reducing PM

The brand new turbo fan fog model TBF 80S comes with wireless remote control

The range of turbo fog machines can reach more than 80 meters. The noise level is being kept at the minimum so there is no need to worry about noise pollution. In fact, TBF has a silencer which helps to reduce the noise level.

#### SPECIFICATION TBF80S

|  | Specification           | TBF80S                         |
|--|-------------------------|--------------------------------|
|  | Max Throw (M)           | 80-100                         |
|  | Total Power (Kw)        | 48                             |
|  | Voltage                 | 3 - Phase, 380V / 50Hz         |
|  | Spraying capacity       | 7.5M³/Hour                     |
|  | Spraying capacity (LPM) | 125                            |
|  | Water Pump              | 7.5 Kw                         |
|  | Control                 | Automatic &<br>Manual & Remote |
|  | Turning angle           | 320°                           |
|  | Dimensions (MM)         | 2500 x 1800 x 1900             |
|  | Net Weight (kg)         | 1500                           |
|  | Control Cabinet         | IP54                           |