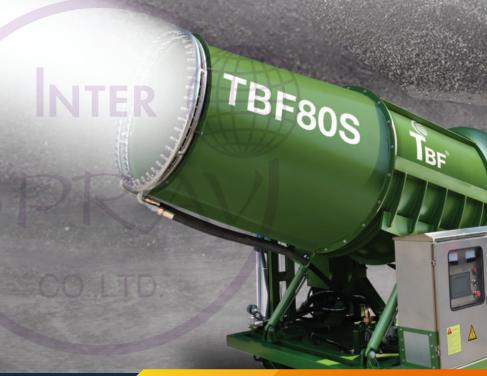

# Turbo Fan FOG Machine TBF80S

Long Ranged Turbo Fan fog Machine

Long Ranged Turbo Fan fog Machine

Turbo Fan FOG Machine

**NEV** European standard

- The design prioritized safety with two extra layers of excellent waterproof stainless steel
- The display is equipped with the Touch Screen coming at the high resolution.
- Electronic Part Brand Schneider & PLC Siemens

## Long Ranged Turbo Fan fog Machine Terration Fan Fog The first Thai Owned brand under the name Turbo Fan Fog machine.

## Highly efficient for reducing PM

The brand new turbo fan fog model TBF 80S comes with wireless remote control

The range of turbo fog machines can reach more than 80 meters. The noise level is being kept at the minimum so there is no need to worry about noise pollution. In fact, TBF has a silencer which helps to reduce the noise level.