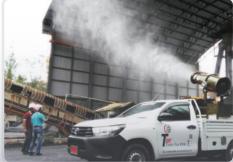

#### A) INDUSTRY DUST SUPPRESSION

- 1. Mining
- 2. Conveyor belt blanking
- 3. Power plant / Coal storage yard
- 4. Slag dispodal dust
- 5. Crushing dust
- 6. Cement plant