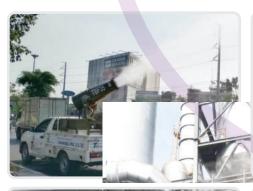

#### A) INDUSTRY DUST SUPPRESSION

- 1. Mining
- 2. Conveyor belt blanking
- 3. Power plant / Coal storage yard
- 4. Slag dispodal dust
- 5. Crushing dust
- 6. Cement plant

#### **B) ENVIRONMENT**

- 1. Cooling Humidifying
- 2. Dust control at construction site

## Resolve DUST problems by Turbo Fan **FOG** Machine