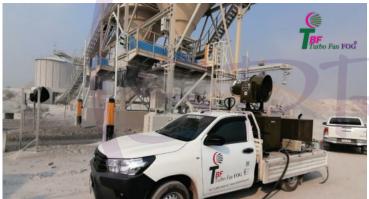

#### A) INDUSTRY DUST SUPPRESSION

- 1. Mining
- 2. Conveyor belt blanking
- 3. Power plant / Coal storage yard
- 4. Slag dispodal dust
- 5. Crushing dust
- 6. Cement plant

#### **B) ENVIRONMENT**

- 1. Cooling Humidifying
- 2. Dust control at construction site