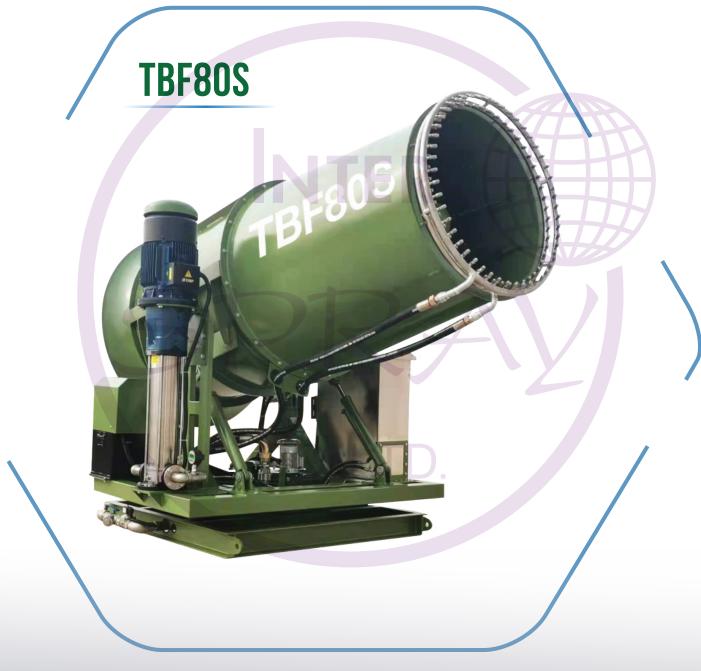

#### SPECIFICATION TBF80S

|  | Specification           | TBF80S                         |
|--|-------------------------|--------------------------------|
|  | Max Throw (M)           | 80-100                         |
|  | Total Power (Kw)        | 48                             |
|  | Voltage                 | 3 - Phase, 380V / 50Hz         |
|  | Spraying capacity       | 7.5M³/Hour                     |
|  | Spraying capacity (LPM) | 125                            |
|  | Water Pump              | 7.5 Kw                         |
|  | Control                 | Automatic &<br>Manual & Remote |
|  | Turning angle           | 320°                           |
|  | Dimensions (MM)         | 2500 x 1800 x 1900             |
|  | Net Weight (kg)         | 1500                           |
|  | Control Cabinet         | IP54                           |