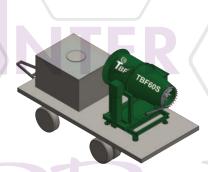

# Turbo Fan FOG Machine TBF80S

Long Ranged Turbo Fan fog Machine

Long Ranged Turbo Fan fog Machine

Turbo Fan FOG Machine

**NEV** European standard

- The design prioritized safety with two extra layers of excellent waterproof stainless steel
- The display is equipped with the Touch Screen coming at the high resolution.
- Electronic Part Brand Schneider & PLC Siemens

## Long Ranged Turbo Fan fog Machine Terration Fan Fog The first Thai Owned brand under the name Turbo Fan Fog machine.

## Highly efficient for reducing PM

The brand new turbo fan fog model TBF 80S comes with wireless remote control

The range of turbo fog machines can reach more than 80 meters. The noise level is being kept at the minimum so there is no need to worry about noise pollution. In fact, TBF has a silencer which helps to reduce the noise level.

#### SPECIFICATION TBF80S

|  | Specification           | TBF80S                         |
|--|-------------------------|--------------------------------|
|  | Max Throw (M)           | 80-100                         |
|  | Total Power (Kw)        | 48                             |
|  | Voltage                 | 3 - Phase, 380V / 50Hz         |
|  | Spraying capacity       | 7.5M³/Hour                     |
|  | Spraying capacity (LPM) | 125                            |
|  | Water Pump              | 7.5 Kw                         |
|  | Control                 | Automatic &<br>Manual & Remote |
|  | Turning angle           | 320°                           |
|  | Dimensions (MM)         | 2500 x 1800 x 1900             |
|  | Net Weight (kg)         | 1500                           |
|  | Control Cabinet         | IP54                           |