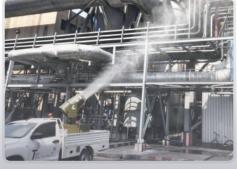

#### **B) ENVIRONMENT**

- 1. Cooling Humidifying
- 2. Dust control at construction site