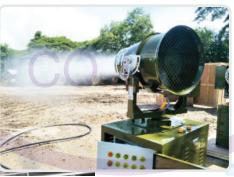

# Turbo Fan FOG Machine TBF80S

Long Ranged Turbo Fan fog Machine

Long Ranged Turbo Fan fog Machine

Turbo Fan FOG Machine

**NEV** European standard

- The design prioritized safety with two extra layers of excellent waterproof stainless steel
- The display is equipped with the Touch Screen coming at the high resolution.
- Electronic Part Brand Schneider & PLC Siemens

## Long Ranged Turbo Fan fog Machine Terration Fan Fog The first Thai Owned brand under the name Turbo Fan Fog machine.

## Highly efficient for reducing PM

The brand new turbo fan fog model TBF 80S comes with wireless remote control

The range of turbo fog machines can reach more than 80 meters. The noise level is being kept at the minimum so there is no need to worry about noise pollution. In fact, TBF has a silencer which helps to reduce the noise level.