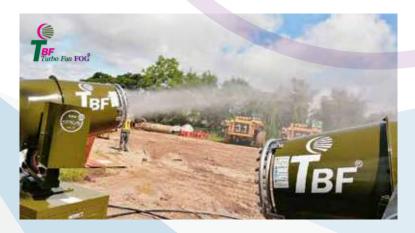

#### A) INDUSTRY DUST SUPPRESSION

- 1. Mining
- 2. Conveyor belt blanking
- 3. Power plant / Coal storage yard
- 4. Slag dispodal dust
- 5. Crushing dust
- 6. Cement plant

#### **B) ENVIRONMENT**

- 1. Cooling Humidifying
- 2. Dust control at construction site