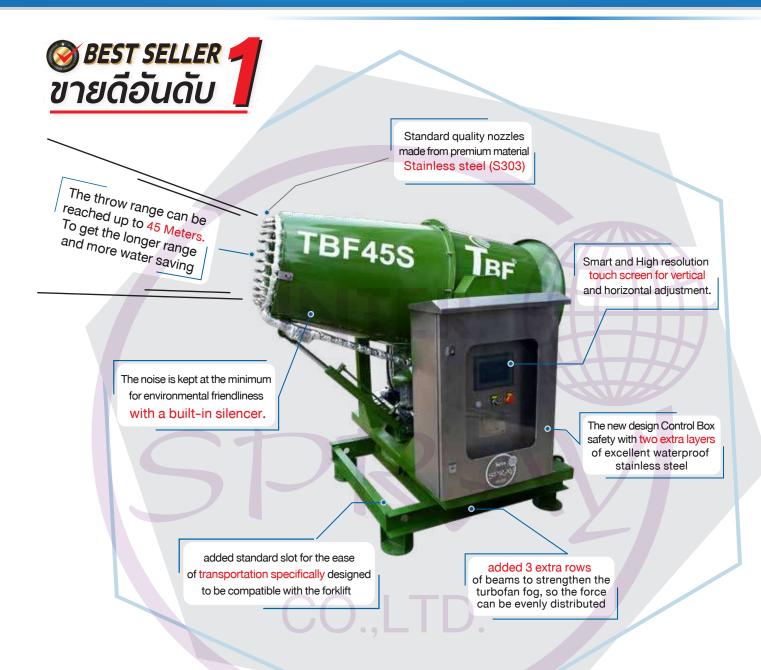

## **Strong Base to safety** bears the weight of the "TBF45S"

- added 3 extra rows of beams to strengthen the turbofan fog, so the force can be evenly distributed
- extra thick beams for strength
- added a rotating shaft to share the burden of withstanding the vibration from the wind at higher altitude
- added standard slot for the ease of transportation specifically designed to be compatible with the forklift

# "Active Safety" system

- Motorized Valve is a system to protect water dripping when the turbofan fog machine is turned off. The system was put in place to ensured water draining so there is no leftover water in the system
- Detect water system was put in place to ensure there will be no lack of water. The system will automatically detect and notify when the water level is below the acceptable level.
  The system will be shut to prevent any potential damage. Strong Base to safety bears the weight of the "TBF45S"

# Exceeds the limits of wireless control with the **Control Box**

- The design prioritized safety with two extra layers of excellent waterproof stainless steel
- The display is equipped with the state-of-the-art Smart Touch Screen coming at the high resolution. The display supported both vertical and horizontal movement.
- Electronic Part Brand Schneider & PLC Siemens

# TBF The first brand

- The design prioritized safety with two extra layers of excellent waterproof stainless steel
- The display is equipped with the Touch Screen coming at the high resolution.
- Electronic Part Brand Schneider & PLC Siemens