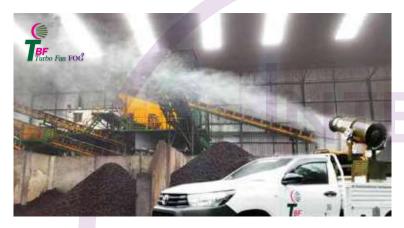

#### A) INDUSTRY DUST SUPPRESSION

- 1. Mining
- 2. Conveyor belt blanking
- 3. Power plant / Coal storage yard
- 4. Slag dispodal dust
- 5. Crushing dust
- 6. Cement plant

#### **B) ENVIRONMENT**

- 1. Cooling Humidifying
- 2. Dust control at construction site