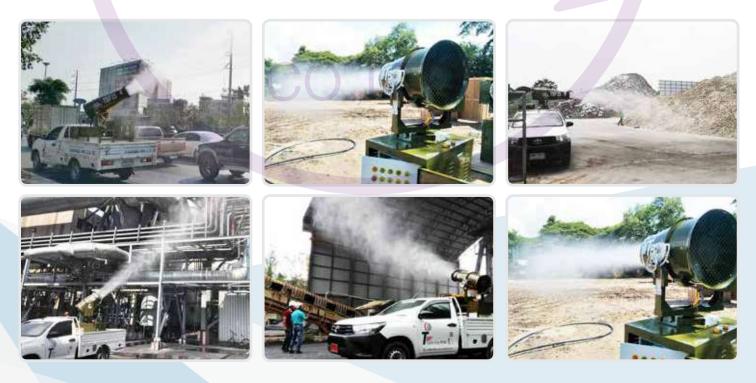

#### A) INDUSTRY DUST SUPPRESSION

- 1. Mining
- 2. Conveyor belt blanking
- 3. Power plant / Coal storage yard
- 4. Slag dispodal dust
- 5. Crushing dust
- 6. Cement plant

#### **B) ENVIRONMENT**

- 1. Cooling Humidifying
- 2. Dust control at construction site