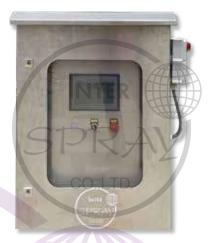

# Exceeds the limits of wireless control with the **Control Box**

- The design prioritized safety with two extra layers of excellent waterproof stainless steel
- The display is equipped with the state-of-the-art Smart Touch Screen coming at the high resolution. The display supported both vertical and horizontal movement.
- Electronic Part Brand Schneider & PLC Siemens

# TBF The first brand

- The design prioritized safety with two extra layers of excellent waterproof stainless steel
- The display is equipped with the Touch Screen coming at the high resolution.
- Electronic Part Brand Schneider & PLC Siemens