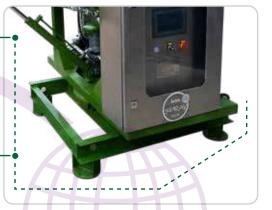

## **Strong Base to safety** bears the weight of the "TBF45S"

- added 3 extra rows of beams to strengthen the turbofan fog, so the force can be evenly distributed
- extra thick beams for strength
- added a rotating shaft to share the burden of withstanding the vibration from the wind at higher altitude
- added standard slot for the ease of transportation specifically designed to be compatible with the forklift