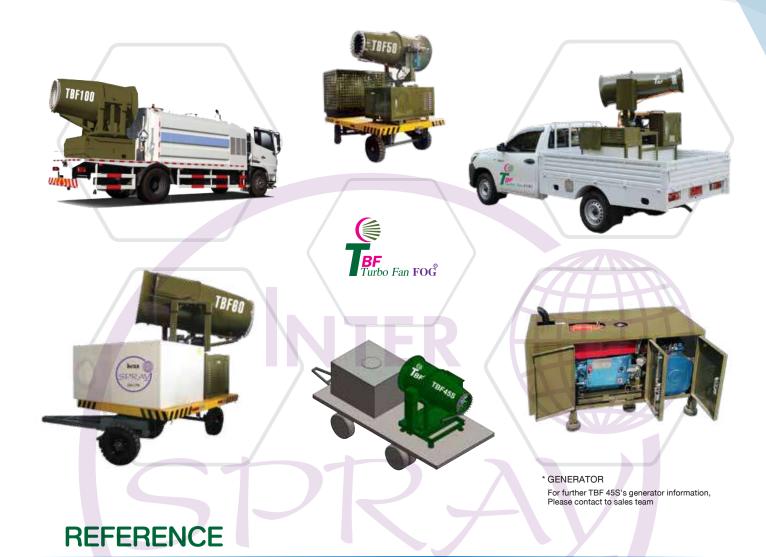

|
| Flow rate (LPM)<br>ปริมาณน้ำที่ใช้             | 50                                   |
| Water Pressure (Bar)                           | 5                                    |
| Control Method                                 | Manual/Auto Control                  |
| Turning angle<br>ทิศทางการหมุนพัดลม            | 320 <sup>°</sup> องศา                |
| Dimensions (M) (W x L x H)                     | 1.47 x 1.50 x 1.70                   |
| Net Weight (kg)<br>น้ำหนัก                     | 600                                  |
| Other                                          | Control Cabinet :<br>Stainless steel |
|                                                | _                                    |

\* TBF 45s (PLC : Siemens / EE.Part : Schneider )



### **OPTIONS**









# Resolve DUST problems by Turbo Fan **FOG** Machine





C Tel. +66 2895-9588-92 Fax. +66 2895-9587 Email : sales@i-skygroup.com 182/3 Soi Rama 2, Soi 69, Samaedum, Bangkhuntien, Bangkok 10150 Thailand