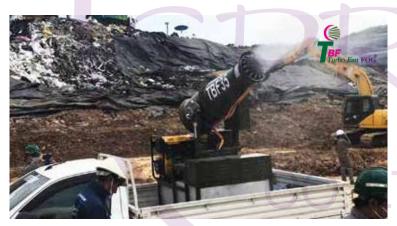

#### A) INDUSTRY DUST SUPPRESSION

- 1. Mining
- 2. Conveyor belt blanking
- 3. Power plant / Coal storage yard
- 4. Slag dispodal dust
- 5. Crushing dust
- 6. Cement plant

#### **B) ENVIRONMENT**

- 1. Cooling Humidifying
- 2. Dust control at construction site