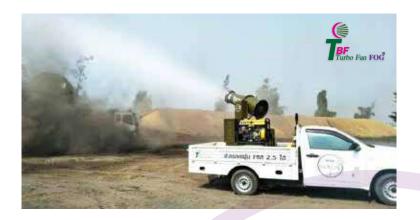

#### A) INDUSTRY DUST SUPPRESSION

- 1. Mining
- 2. Conveyor belt blanking
- 3. Power plant / Coal storage yard
- 4. Slag dispodal dust
- 5. Crushing dust
- 6. Cement plant

#### **B) ENVIRONMENT**

- 1. Cooling Humidifying
- 2. Dust control at construction site