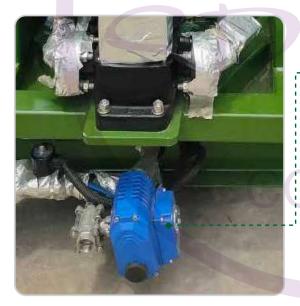

## **Strong Base to safety** bears the weight of the "TBF45S"

- added 3 extra rows of beams to strengthen the turbofan fog, so the force can be evenly distributed
- extra thick beams for strength
- added a rotating shaft to share the burden of withstanding the vibration from the wind at higher altitude
- added standard slot for the ease of transportation specifically designed to be compatible with the forklift

# "Active Safety" system

- Motorized Valve is a system to protect water dripping when the turbofan fog machine is turned off. The system was put in place to ensured water draining so there is no leftover water in the system
- Detect water system was put in place to ensure there will be no lack of water. The system will automatically detect and notify when the water level is below the acceptable level.
  The system will be shut to prevent any potential damage. Strong Base to safety bears the weight of the "TBF45S"